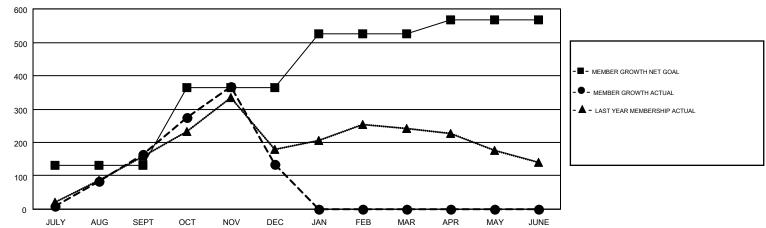

## GOALS AND ACTUAL MEMBERS CUMULATIVE

| DROPPED CLUBS: 5  DROPPED MEMBERS |     | 91 CLUBS OF 295 ADDED 1 OR MORE<br>NEW MEMBERS | GENDER DISTR  MALE  FEMALE | 1BUTION<br>4,369 (54.00%)<br>3,722 (46.00%) |     |
|-----------------------------------|-----|------------------------------------------------|----------------------------|---------------------------------------------|-----|
| DECEASED                          | 12  | CLICK HERE FOR CUMULATIVE                      | TOTAL FAMILY UNIT MEMBERS  |                                             | 426 |
| CLUB CANCELLED 45 OTHER 405       |     | MEMBERSHIP DATA                                | FAMILY MEMBERS PAYING HALF |                                             | 226 |
| TOTAL                             | 462 |                                                | DOES                       |                                             |     |