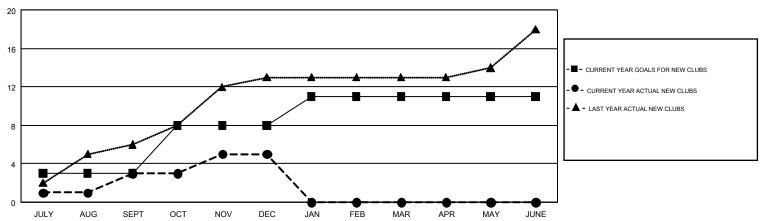

| 3         | 1             | JULY/AUG/SEPT         | 130                       | 292                     | 98                                           |  |
| OCT/NOV/DEC           | 5             | 2         | 4             | OCT/NOV/DEC           | 234                       | 367                     | 364                                          |  |
| JAN/FEB/MAR           | 3             | 0         | 0             | JAN/FEB/MAR           | 161                       | 0                       | 0                                            |  |
| APR/MAY/JUNE          | 0             | 0         | 0             | APR/MAY/JUNE          | 41                        | 0                       | 0                                            |  |

## GOALS AND ACTUAL NEW CLUBS CUMULATIVE



## GOALS AND ACTUAL MEMBERS CUMULATIVE



| DROPPED CLUBS: 5  DROPPED MEMBERS |     | 91 CLUBS OF 295 ADDED 1 OR MORE<br>NEW MEMBERS | GENDER DISTR  MALE  FEMALE | 1BUTION<br>4,369 (54.00%)<br>3,722 (46.00%) |     |
|-----------------------------------|-----|------------------------------------------------|----------------------------|---------------------------------------------|-----|
| DECEASED                          | 12  | CLICK HERE FOR CUMULATIVE                      | TOTAL FAMILY UNIT MEMBERS  |                                             | 426 |
| CLUB CANCELLED 45 OTHER 405       |     | MEMBERSHIP DATA                                | FAMILY MEMBERS PAYING HALF |                                             | 226 |
| TOTAL                             | 462 |